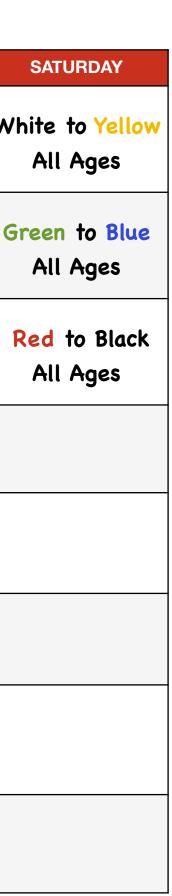

## KIM'S MARTIAL ARTS & FITNESS CENTER ESTABLISHED 1979

| TIME          | MONDAY          | TUESDAY                         | WEDNESDAY       | THURSDAY       | FRIDAY          |   |
|---------------|-----------------|---------------------------------|-----------------|----------------|-----------------|---|
| 11:00 - 11:40 |                 |                                 |                 |                |                 | w |
| 12:00 - 12:40 |                 |                                 |                 |                |                 | G |
| 1:00 - 1:40   |                 |                                 |                 |                |                 | 1 |
| 3:20 - 3:50   | Little Dragons  |                                 | Little Dragons  |                | Little Dragons  |   |
| 4:00 - 4:40   | White to Yellow | White to Blue                   | White to Yellow | White to Blue  | White to Yellow |   |
| 5:00 - 5:40   | Green to Blue   | Red to Black                    | Green to Blue   | Red to Black   | Green to Black  |   |
| 6:00 - 6:40   | Red 2+ to Black | White to Red 1                  | Red 2+ to Black | White to Red 1 |                 |   |
| 7:00 - 7:40   | All Belts       | BLACK (1st Dan<br>Blue Stripe+) | All Belts       | Red to Black   |                 |   |